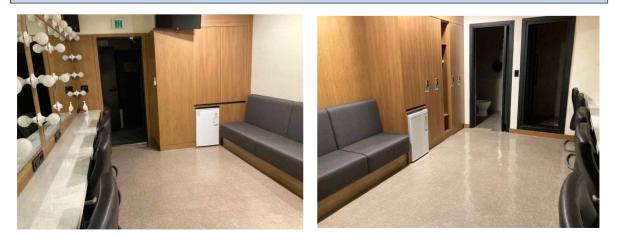

4        |  |  |
| 3×9 (90×270)         | 10       |  |  |
| 4×6 (120×180)        | 3        |  |  |
| 4×9 (120×270)        | 7        |  |  |
| 6×6 (180×180)        | 2        |  |  |
| 6×9 (180×270)        | 0        |  |  |
| Apple box (30×45)    | 50       |  |  |
| Stairway (90×90)     | 0        |  |  |
| T = 15cm             |          |  |  |



# 6. Dressing room

#### • Location



#### **%** It is located in aisle Stage right

#### • Facility

| Dressing room | location | Number of people used | Shower | Toilet | Note |
|---------------|----------|-----------------------|--------|--------|------|
| 1             | B2 floor | 10 people             | 0      | 0      |      |
| 2             | B2 floor | 10 people             | 0      | 0      |      |

#### **Reference Picture**



Dressing room 1

Dressing room 2