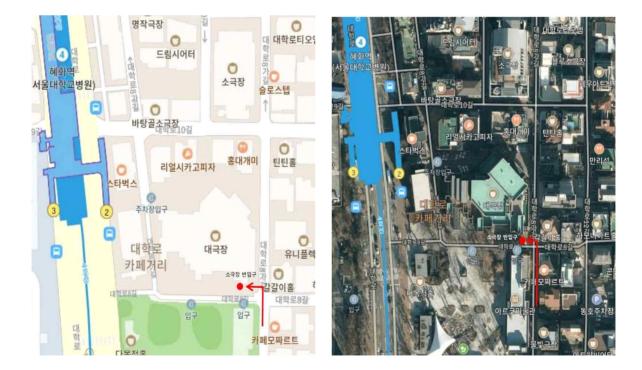

### 3. Loading Dock

ARKO Arts theater Small hall entrance

The theater inner door

- Size
  - Width 1,580mm
  - Height 1,900mm
- Location It's in front of ARKO Arts theater Small hall entrance