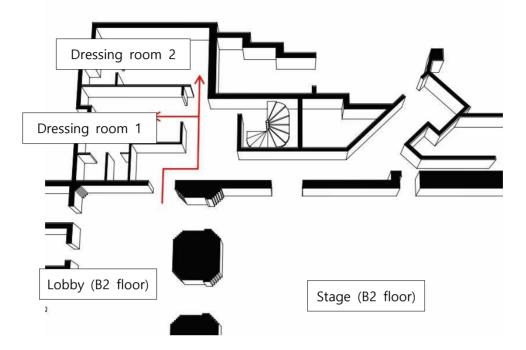

|
| 1×3 (30×90)          | 0        |  |  |
| 1×4 (30×120)         | 2        |  |  |
| 1×6 (30×180)         | 2        |  |  |
| 2×2 (60×60)          | 1        |  |  |
| 2×3 (60×90)          | 1        |  |  |
| 2×4 (60×120)         | 3        |  |  |
| 2×6 (60×180)         | 6        |  |  |
| 3×3 (90×90)          | 1        |  |  |
| 3×4 (90×120)         | 2        |  |  |
| 3×6 (90×180)         | 4        |  |  |
| 3×9 (90×270)         | 10       |  |  |
| 4×6 (120×180)        | 3        |  |  |
| 4×9 (120×270)        | 7        |  |  |
| 6×6 (180×180)        | 2        |  |  |
| 6×9 (180×270)        | 0        |  |  |
| Apple box (30×45)    | 50       |  |  |
| Stairway (90×90)     | 0        |  |  |
| T = 15cm             |          |  |  |



# 6. Dressing room

#### • Location



#### **%** It is located in aisle Stage right

#### • Facility

| Dressing room | location | Number of people used | Shower | Toilet | Note |
|---------------|----------|-----------------------|--------|--------|------|
| 1             | B2 floor | 10 people             | 0      | 0      |      |
| 2             | B2 floor | 10 people             | 0      | 0      |      |

#### **Reference Picture**



Dressing room 1

Dressing room 2