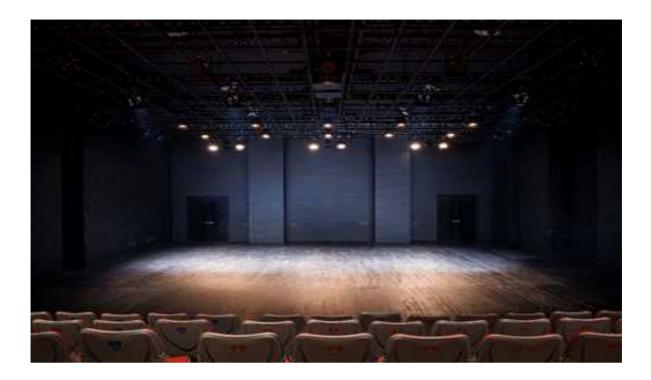

#### • Black Box Stage

| - Width | 11.65m                                                          |
|---------|-----------------------------------------------------------------|
| - Depth | 14.86m (The distance from the end of the auditorium seat to the |
| - Depth | back wall of the back stage)                                    |
| - Depth | 10.32m (The distance from the entrance to the back wall of the  |
|         | back stage)                                                     |

- Height 4.9m
- **\*\*** There are a total of 3 entrances, including the middle gate on the stage right and 2 doors on back stage.
- Total Auditorium seats 132
  - It takce manpower and time to move and change the location