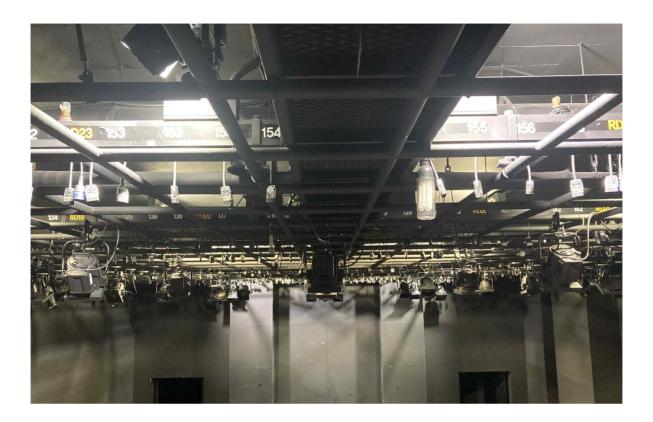

# 4. Over Stage

- It consists of a grid structure.
  The distance between the grid 560mm x 560mm
- Size
  - 48Ø (Diameter 48mm