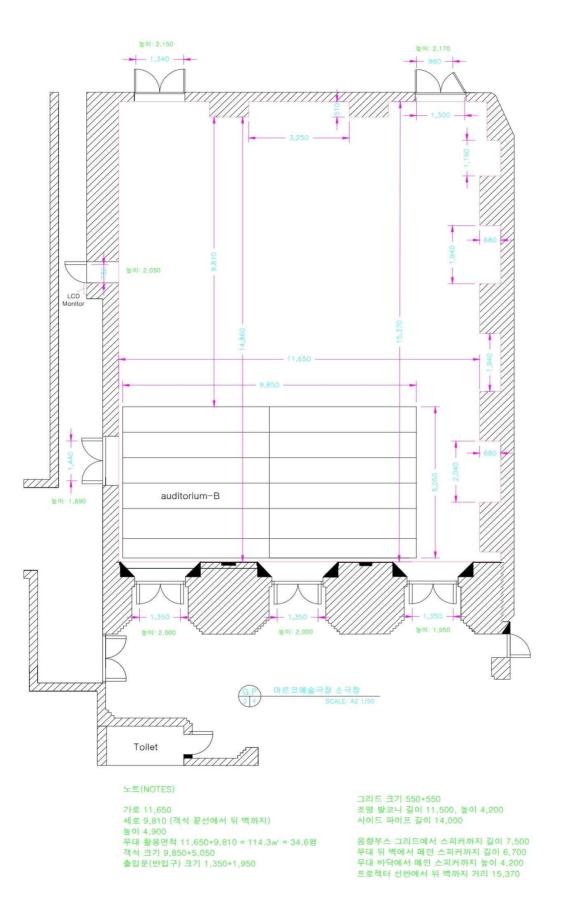

#### • Black Box Stage

| - Width | 11.65m                                                          |
|---------|-----------------------------------------------------------------|
| - Depth | 14.86m (The distance from the end of the auditorium seat to the |
| - Depth | back wall of the back stage)                                    |
| - Depth | 10.32m (The distance from the entrance to the back wall of the  |
|         | back stage)                                                     |

- Height 4.9m
- **\*\*** There are a total of 3 entrances, including the middle gate on the stage right and 2 doors on back stage.
- Total Auditorium seats 132
  - It takce manpower and time to move and change the location